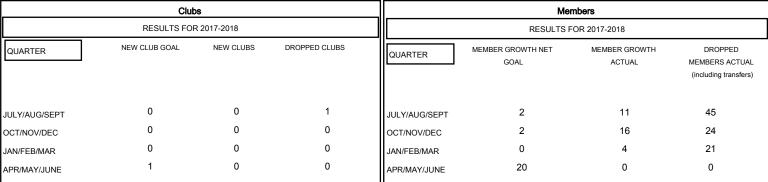

## GOALS AND ACTUAL NEW CLUBS CUMULATIVE

## GOALS AND ACTUAL MEMBERS CUMULATIVE

| DROPPED CLUBS: 1 |    | 10 CLUBS OF 43 ADDED 1 OR MORE<br>NEW MEMBERS | GENDER DISTRIBUTION  MALE 799 (80.22%)  FEMALE 197 (19.78%)  Women Percentage Fiscal Year Goal: 1% |     |
|------------------|----|-----------------------------------------------|----------------------------------------------------------------------------------------------------|-----|
| DROPPED MEMBERS  |    |                                               |                                                                                                    |     |
| DECEASED         | 11 | CLICK HERE FOR CUMULATIVE  MEMBERSHIP DATA    | TOTAL FAMILY UNIT MEMBERS                                                                          | 138 |
| CLUB CANCELLED   | 16 |                                               |                                                                                                    |     |
| OTHER            | 63 |                                               | FAMILY MEMBERS PAYING HALF DUES                                                                    | 70  |
| TOTAL            | 90 |                                               |                                                                                                    |     |