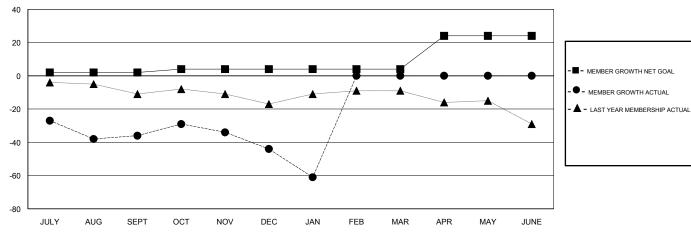

## GOALS AND ACTUAL MEMBERS CUMULATIVE

| DROPPED CLUBS: 1 |    | 10 CLUBS OF 43 ADDED 1 OR MORE<br>NEW MEMBERS | GENDER DISTRIBUTION  MALE 799 (80.22%)  FEMALE 197 (19.78%)  Women Percentage Fiscal Year Goal: 1% |     |
|------------------|----|-----------------------------------------------|----------------------------------------------------------------------------------------------------|-----|
| DROPPED MEMBERS  |    |                                               |                                                                                                    |     |
| DECEASED         | 11 | CLICK HERE FOR CUMULATIVE  MEMBERSHIP DATA    | TOTAL FAMILY UNIT MEMBERS                                                                          | 138 |
| CLUB CANCELLED   | 16 |                                               |                                                                                                    |     |
| OTHER            | 63 |                                               | FAMILY MEMBERS PAYING HALF DUES                                                                    | 70  |
| TOTAL            | 90 |                                               |                                                                                                    |     |